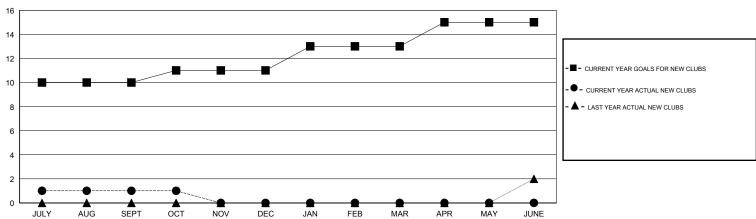

## GOALS AND ACTUAL NEW CLUBS CUMULATIVE

GOALS AND ACTUAL MEMBERS CUMULATIVE

| -200 L           | LY AUG                     | SEPT | ОСТ | NOV | DEC                                           | JAN                                   | FEB     | MAR | APR | MAY    | JUNE                                                          |  |     |  |
|------------------|----------------------------|------|-----|-----|-----------------------------------------------|---------------------------------------|---------|-----|-----|--------|---------------------------------------------------------------|--|-----|--|
| DROPPED CLUBS: 0 |                            |      |     |     | 25 CLUBS OF 53 ADDED 1 OR MORE<br>NEW MEMBERS |                                       |         |     |     | MA     | GENDER DISTRIBUTION  MALE 1,291 (74.50%)  FEMALE 442 (25.50%) |  |     |  |
| DROPPED          | DROPPED MEMBERS            |      |     |     |                                               |                                       |         |     |     |        |                                                               |  |     |  |
| DECEASED         |                            |      | ;   | 3   | CHOKHED                                       | E EOD HE                              | A. T. I |     |     |        |                                                               |  | 921 |  |
| CLUB CANC        | CLUB CANCELLED 0 OTHER 120 |      |     |     |                                               | CLICK HERE FOR HEALTH ASSESSMENT DATA |         |     |     | FAMILY | FAMILY UNIT MEMBERS                                           |  |     |  |
| OTHER            |                            |      |     |     |                                               |                                       |         |     |     | HEAD ( | HEAD OF HOUSEHOLD                                             |  |     |  |
| TOTAL 123        |                            |      |     |     |                                               |                                       |         |     |     | NON-H  | NON-HEAD OF HOUSEHOLD                                         |  |     |  |